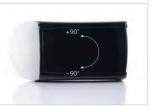

#### Flexible installation

The operator head can be turned through 90° to the left or right. It can therefore adapt flexibly to suit all configurations on site and the operator unit lighting can also be used to illuminate specific areas as required.