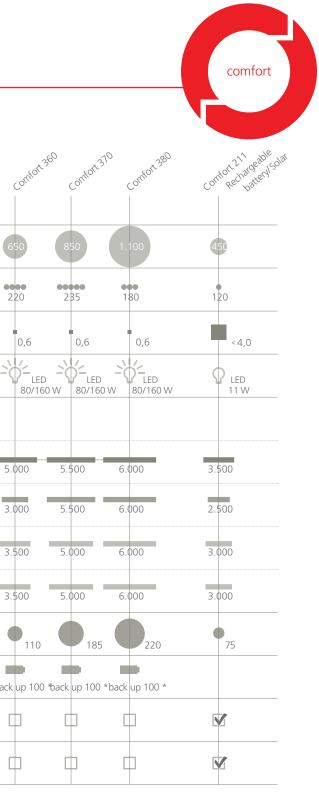

| Technical data                                                                               | Comfor            | Comfort       | 270<br>Comfort   | LBO |
|----------------------------------------------------------------------------------------------|-------------------|---------------|------------------|-----|
| Pull and thrust force (N)                                                                    | 550               | 750           | 1.000            |     |
| Travel speed (mm/Sek.)                                                                       | ••<br>160         | ••<br>160     | <b>••</b><br>160 | •   |
| Power consumption in stand-by (W)                                                            | 4,0               | 4,0           | 4,0              |     |
| Light output (extendable)                                                                    | -\<br>LEI<br>40/8 |               |                  |     |
| Door width (mm)                                                                              |                   |               |                  |     |
| a) Sectional doors with single-wall door leaf                                                | 5.000             | 5.500         | 6.000            | 5   |
| b) Sectional doors with<br>double-wall door leaf                                             | 3.000             | 5.500         | 6.000            | З   |
| c) Up-and-over doors                                                                         | 3.500             | 5.000         | 6.000            | 3   |
| d) Retractable up-and-over<br>doors and canopy doors, with<br>door heights of up to 2.250 mn | 3.500             | 5.000         | 6.000            | 3   |
| Door weight (kg)                                                                             | 90                | 165           | 200              |     |
| Emergency power (backup battery)<br>(*Can be integrated)                                     | back up 70        | 0 back up 700 | ) back up 700    | bac |
| Rechargeable battery                                                                         |                   |               |                  |     |
| Solar                                                                                        |                   |               |                  |     |