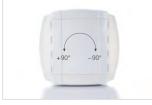

#### Flexible installation

The operator head can be turned through 90° to the left or right. It can therefore adapt flexibly to suit all configurations on site and the operator unit lighting can also be used to illuminate specific areas as required.